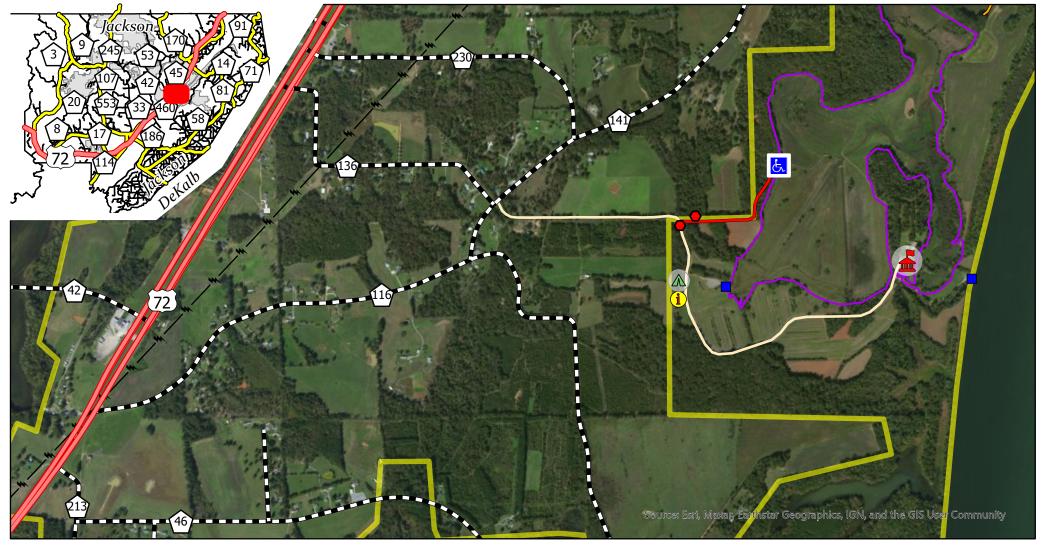

## Mud Creek (Wannville) Dewatering Unit Physically Disabled Waterfowl Hunting Blind

1,000

4.000

Mud Creek Management Area
Dewatering Units

Mud Creek PDWB

Gate

Boat Ramp

From Scottsboro

From the intersection of Alabama Highway 35 and U.S. Highway 72, travel east on 72 for approximately 10.2 miles; turn right on County Road 116, travel approximately 1 mile; turn left on County Road 141, travel approximately 0.15 miles; turn right on to gravel road, travel approximately 0.5 miles to gate into blind area.

Season is Friday, Saturday, Sunday, Monday of the State Waterfowl Season.

See 220-2-.77 for season dates, bag limits, and further requirements.

**Blind Location** 

(GPS Coordinates): 34.780940°, -85.864238°